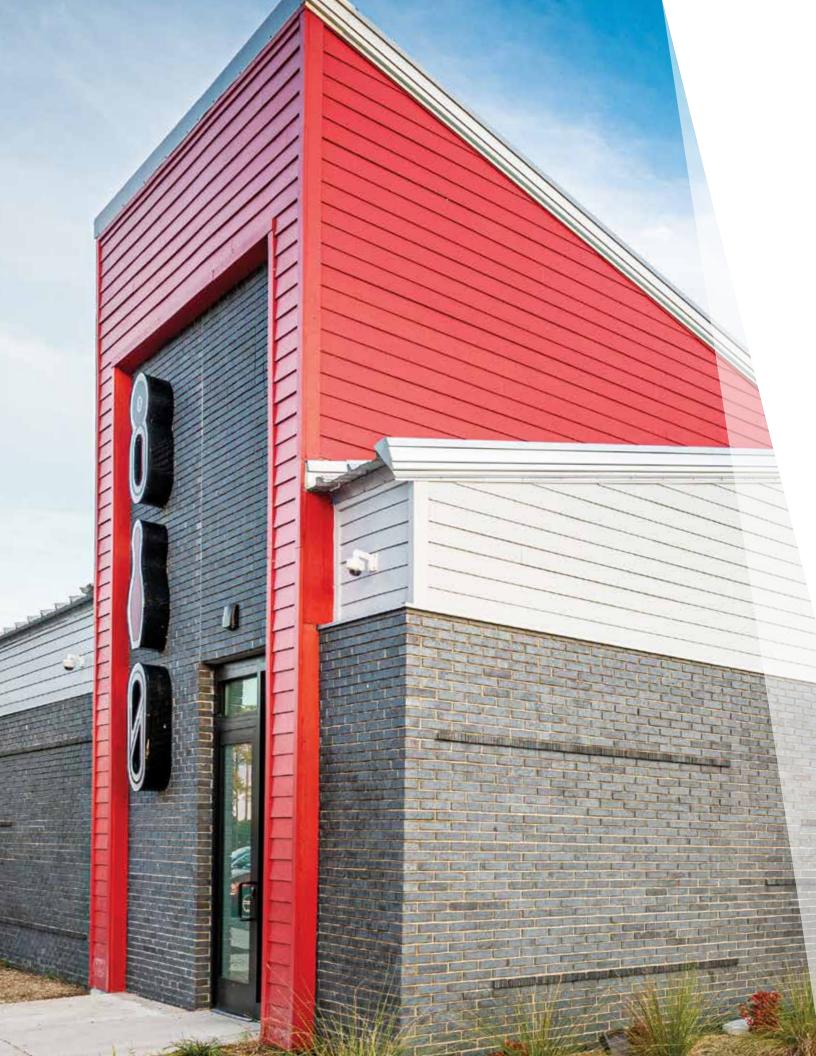

#### ATTRACTIVE COMMERCIAL SOLUTIONS

From shopping centers and strip malls to restaurants, showrooms and beyond, Star delivers a wide range of metal building products and solutions to the retail and restaurant industries. Regardless of your individual business requirements, we offer superior durability and design flexibility, plus fast construction to help get your structure erected and open as quickly as possible.

# CUSTOM-ENGINEERED METAL BUILDINGS

Metal building systems provide an ideal alternative to conventional construction solutions, with more benefits and greater flexibility to meet your project needs and cut time off your construction schedule. Star engineers and fabricates a wide range of metal building systems, which vary in shape, size and function yet offer singularly exceptional performance to withstand the long-term effects of the elements. Our custom-designed framing systems provide diverse options for purlins, rafters, bridging and end frame connections and are compatible with multiple wall and roof systems.