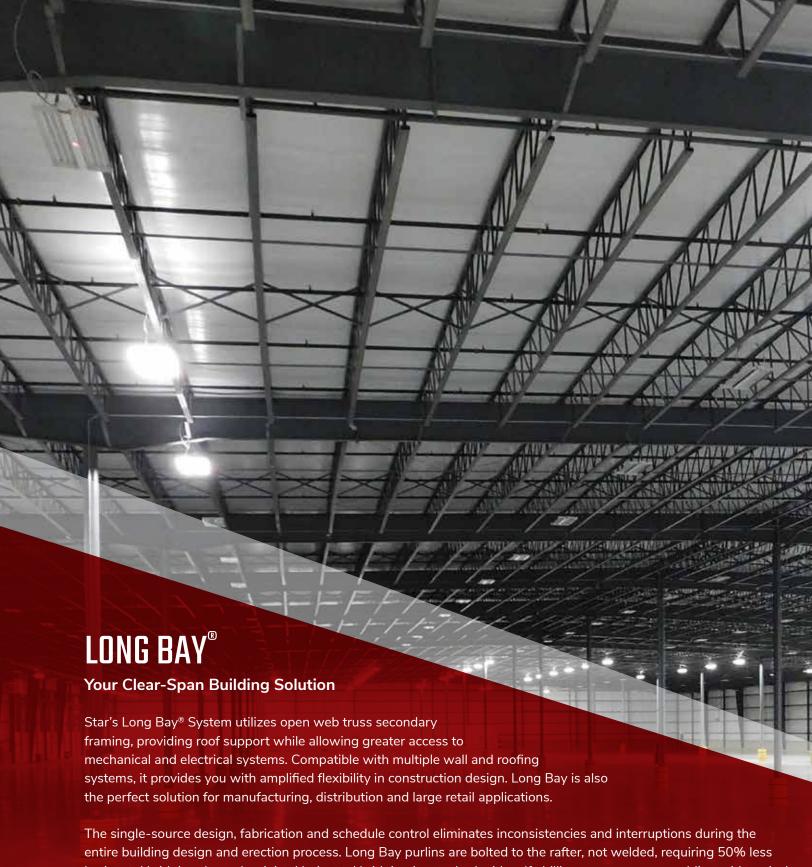

entire building design and erection process. Long Bay purlins are bolted to the rafter, not welded, requiring 50% less horizontal bridging than a bar joist. Horizontal bridging is attached with self-drilling screws versus welding with typical bar joist. Bolting also allows the erector to connect materials on the ground and lift in sections during installation. This produces substantial labor cost savings, improves on-site safety and increases speed to market.

Long Bay is offered in bays from 40' and up to 70', allowing increased flexibility in design for fewer interior columns. Stiffer and lighter than traditional bar joist, it can interface with load-bearing masonry or tilt-wall construction and offers a faster, more precise installation. Long Bay is easy to handle, maneuver and erect with no warp or sweep.