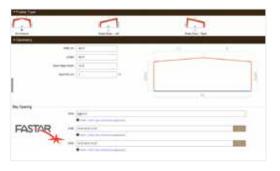

#### **FASTAR®**

For low-complexity buildings that require quick turnaround, look no further than Fastar®. Our advanced web-based system greatly simplifies the pricing process, allowing you to generate a metal building quote based on your specifications in a matter of minutes. Fastar significantly reduces the amount of time it takes to detail and design low-complexity projects by automating core functions. Best of all, it offers an impressive variety of options and accessories when it comes to the design of your building.