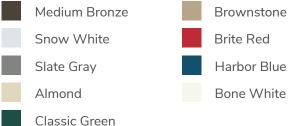

#### SIGNATURE® 300 PDVF; LOW GLOSS

Galvalume Plus®

| Harbor Blue     | Classic Green |
|-----------------|---------------|
| Colonial Red    | Everglade     |
| Medium Bronze   | Brownstone    |
| Pacific Blue    | Tundra        |
| Natural Patina  | Spruce        |
| Snow White      | Hunter Green  |
| Slate Gray      | Brite Red     |
| Almond          | Bone White    |
| Midnight Bronze |               |
|                 |               |