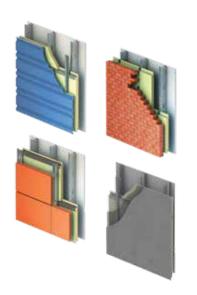

### **ROOF & WALL SYSTEMS**

Star delivers unmatched performance and superior flexibility across the industry's most robust selection of metal roof and wall products and panel systems. We supply more than 90 variations of metal roof and wall panels to meet your design requirements, as well as secondary structural components, trim and related accessories.

From single skin and insulated metal panels to exposed fastener, concealed fastener and interior wall liner panel systems, each solution is tailored to fit your unique needs. The following is a selection of our most popular roof and wall panels. For detailed information about our other products, please contact your sales or builder services representative.

#### **INSULATED METAL PANELS**

ENERGY EFFICIENT AND BUILT TO LAST

Insulated metal panels, or IMPs, address the four critical performance barriers (water, air, vapor, thermal) in a single component consisting of metal skins and a foam insulating core. IMPs act simultaneously as the exterior facade, insulation and finished interior wall, offering the most advanced protection possible over the lifespan of a building. Whether your project requires unique aesthetic or performance considerations, or even fire-resistant capabilities, these panels offer the ultimate in design freedom and flexibility.

#### **INSULATED COMPOSITE BACKUP SYSTEMS**

THE ULTIMATE BARRIER SYSTEM

Designed with CENTRIA's innovative advanced thermal and moisture protection (ATMP) technology, MetalWrap™ Integrated and MetalWrap™ Long Span Series feature integral attachment systems for multiple materials, making these systems the perfect choice for mixed-medium exteriors. MetalWrap™ insulated composite backup panels serve as the ultimate backup wall for nearly any type of exterior rainscreen system, from single-skin metal to brick, terra cotta and others.