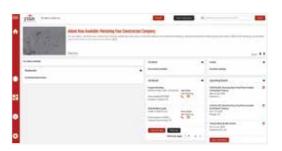

#### **BUILDER'S GATEWAY**

The Builder's Gateway is an online portal providing a consolidated view of your account. The Gateway enables Star builders to manage projects and access order documentation in real time. The customizable interface provides easy access to critical information, including key resources, upcoming events, builder news, shared leads and more.