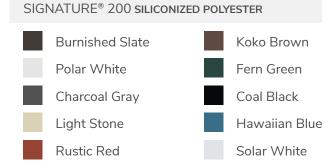

#### SIGNATURE® COLORS

Whether you are looking for subtle earth tones or striking primaries, Star has color offerings to finish your building. All roof and wall panel paint options are SR and SRI rated so solar reflectivity and LEED compliance are easily achieved.

#### SIGNATURE® 200 SILICONIZED POLYESTER Hawaiian Blue Koko Brown Crimson Red Charcoal Gray Fern Green Polar White **Burnished Slate** Rustic Red Ash Gray Light Stone Saddle Tan Cobalt Blue **Desert Sand** Solar White Galvalume Plus® SIGNATURE® 300 PDVF: LOW GLOSS